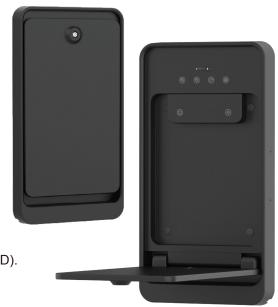

### The Wall-Mounted Armless Visualizer

- 13MP camera for clear images capturing and smooth 4K@30fps video recording.
- Rugged case with a security lock for added protection.
- Multiple touch buttons for easy operation, including zoom, rotate, freeze, LED light control, and one-click startup.
- Built-in microphone for video recording.
- Work with ViiBoard visualizer software offering annotation tools, spotlight, masking, and split-screen features.
- Supports both Android and Windows Interactive Flat-Panel Displays (IFPD).

#### Robust and Secure Case

The wall-mounted camera can be rotated downward for viewing documents and securely locked inside its case when not in use.