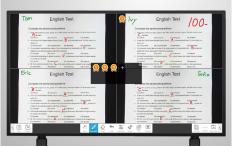

#### Split-Screen

With the Split-Screen feature, you can compare multiple images or connect two document cameras in your interactive flat panel and present them in a side-by-side or quad-view.