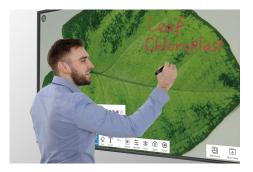

#### **Various Annotate Tools**

With a variety of pen tools by ViiBoard software, you can draw and write on the live image by setting different colors, thicknesses, and disappearing ink effects.