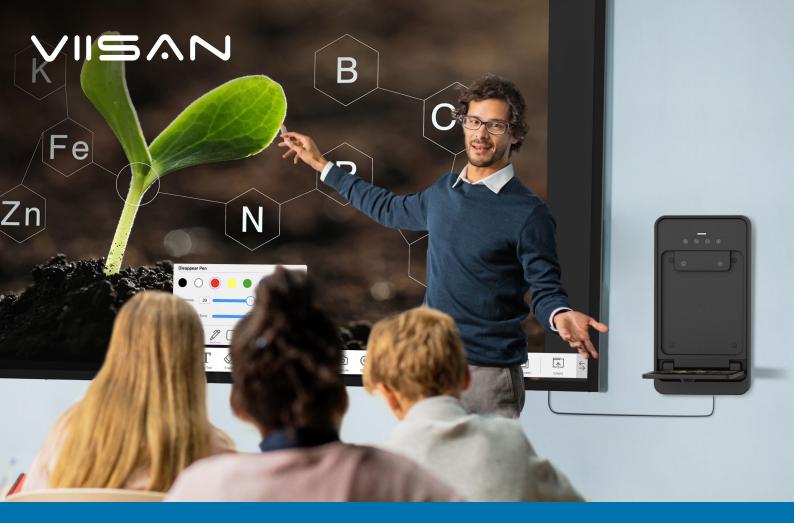

#### **Enhance your classroom interaction**

Use the VF134X1 wall-mounted visualizer to demonstrate materials with the Interactive Flat Panel Displays (IFPD). This will enhance interaction in your classroom.

The innovative armless camera with tilt-shooting technology ensures the quality and efficiency of your performance. High-brightness LED lighting ensures even illumination of documents.

#### Robust and Secure Case

The wall-mounted camera can be rotated downward for viewing documents and securely locked inside its case when not in use.

#### **Various Annotate Tools**

With a variety of pen tools by ViiBoard software, you can draw and write on the live image by setting different colors, thicknesses, and disappearing ink effects.

#### **Multi-Platform Compatibility**

The VF134X1 is compatible with multiple platforms, offering you the flexibility with its exclusive ViiBoard software. You can use this visualizer on Android and Windows platforms.