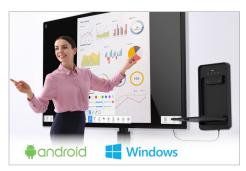

#### **Enhance your classroom interaction**

Use the VF134X1 wall-mounted visualizer to demonstrate materials with the Interactive Flat Panel Displays (IFPD). This will enhance interaction in your classroom.

#### **Multi-Platform Compatibility**

The VF134X1 is compatible with multiple platforms, offering you the flexibility with its exclusive ViiBoard software. You can use this visualizer on Android and Windows platforms.

#### SYSTEM REQUIREMENTS

- · Android 7 or higher Interactive Flat-Panel Display (IFPD)
- · Windows 10 or higher OPS