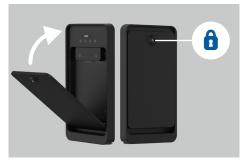

#### Robust and Secure Case

The wall-mounted camera can be rotated downward for viewing documents and securely locked inside its case when not in use.