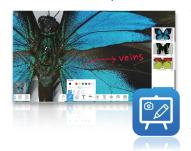

#### **Various Annotate Tools**

With a variety of pen tools by ViiBoard software, you can draw and write on the live image by setting different colors, thicknesses, and disappearing ink effects.

#### Split-Screen

With the Split-Screen feature, you can compare multiple images or connect two document cameras in your interactive flat panel and present them in a side-by-side or quad-view.